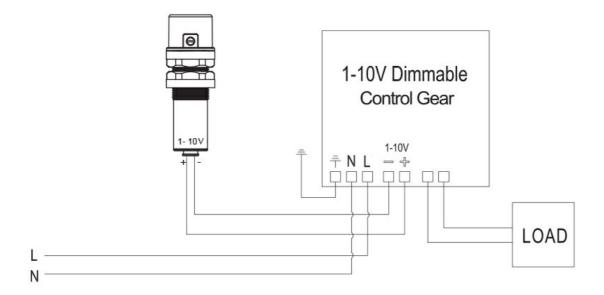

# **Wiring Diagram**

## **Design Specifications**

- Operating voltage: 1-10V DC
- Note: maximum quantity of connected devices is 30 or a maximum current sink of 50mA
- Dimming range: 1%~100%
- Colour coding of cable: Red+, Black-
- Cable length: 80cmDetection angle: 360°