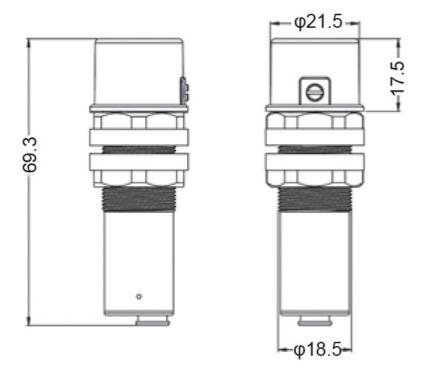

#### **Dimensions**

## **Design Specifications**

- Operating voltage: 1-10V DC
- Note: maximum quantity of connected devices is 30 or a maximum current sink of 50mA
- Dimming range: 1%~100%
- Colour coding of cable: Red+, Black-
- Cable length: 80cmDetection angle: 360°