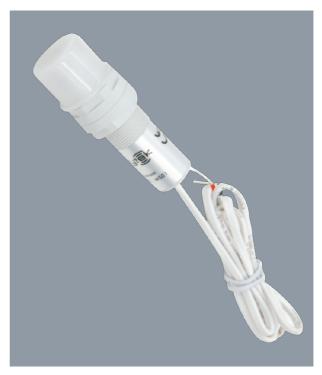

#### **SENSOR SMS761**

Daylight harvasting sensor IP20

### **Application**

Innovative recessed daylight harvesting sensor

## **Design Specifications**

- Operating voltage: 1-10V DC
- Note: maximum quantity of connected devices is 30 or a maximum current sink of 50mA
- Dimming range: 1%~100%
- Colour coding of cable: Red+, Black-
- Cable length: 80cmDetection angle: 360°

In Built Sensor - YES

## **Technical Specification**

| Model No. | Description                | Body Colour |
|-----------|----------------------------|-------------|
| SMS761    | DAYLIGHT HARVASTING SENSOR | WHITE       |