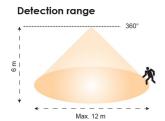

### **Design Specifications**

- Operating voltage: 100~240Vac, out current: ~10Vdc, switched power: Max.600W, standby power: <0.9W</li>
- Detection range: 25%/50%/75%/100%
- Daylight threshold: 10~50lux, or disable
- Hold time: 10s/10min/20min/30min, standby period: 1min/30min/60min/24h, standby dimming level: 10%/20%/30%
- Microwave frequency: 5.8GHz ± 75MHz, microwave power: <0.2mW</li>
- Detection range: Max.12m, detection angle: 360°, mounting height: Max.6m