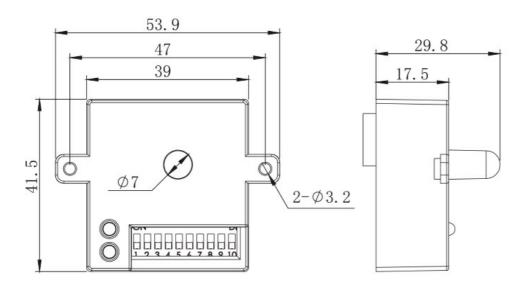

mming
In Built Sensor - YES

Sensor Type - MICRO













## **Technical Specification**

| Model No. | Description                  | Input Voltage (V/AC) | Power (W) | Body Colour |
|-----------|------------------------------|----------------------|-----------|-------------|
| SMS735    | MICROWAVE MOTION SENSOR IP20 | 240                  | 600       | WHITE       |

Due to continued product and technology enhancements, data sourced from sal.net.au shall not form part of any contract and or technical performance guarantee unless expressly confirmed in writing by SAL at the time of order. Products are sold in accordance with SAL Terms and Conditions of sale and all images shown are for illustration purposes only and may vary from the actual colour or finish.





### **Dimensions**



# **Product Images**