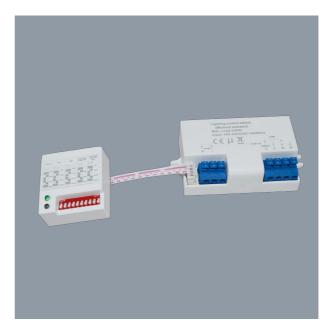

# **Product Images**

#### **SENSOR** SMS735

Microwave motion sensor IP20 with detachable antenna step dimming

#### **Application**

Creative motion sensor for interior lighting applications SAL factory fitted sensor option for approved products only, **not for individual sale** 