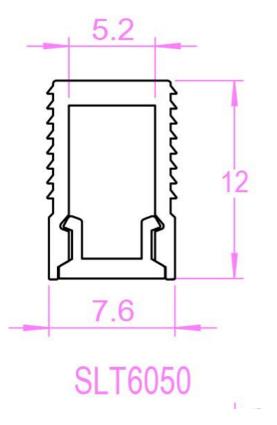

## **Technical Specification**

| Model No.  | Description                     |
|------------|---------------------------------|
| SLT6050    | CHANNEL RECESSED 9mmX12mm 1M    |
| SLT6050/2M | CHANNEL RECESSED 9mmX12mm 2M M2 |

#### Dimensions