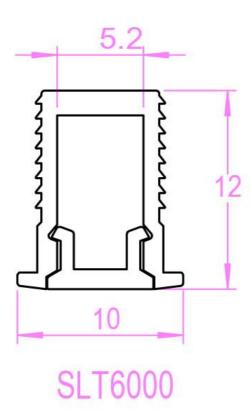

### **Technical Specification**

| Model No. | Description                    |
|-----------|--------------------------------|
| SLT6000   | CHANNEL WINGED 10mmX12mm 1M M2 |
| SLT6000/2 | CHANNEL WINGED 10mmX12mm 2M M2 |

### **Dimensions**