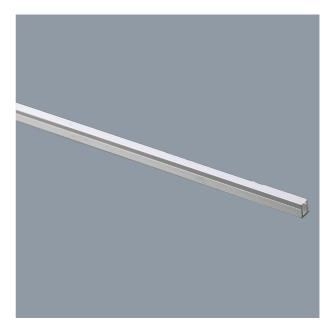

#### **SLT LED STRIP CHANNEL SLT6000**

Recessed MINI LED strip channel

## **Design Specifications**

- Extruded aluminium body
- Anodize silver finish
- Opal polycarbonate diffuser

### **Technical Specification**

| Model No. | Description                    |
|-----------|--------------------------------|
| SLT6000   | CHANNEL WINGED 10mmX12mm 1M M2 |
| SLT6000/2 | CHANNEL WINGED 10mmX12mm 2M M2 |

# **Product Images**