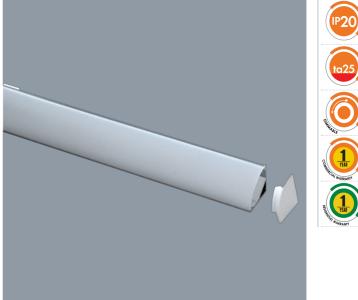

#### **SLT LED STRIP CHANNEL SLT5000**

Profile shaped corner LED strip channel

# **Design Specifications**

- Extruded aluminium body
- Anodize silver finish
- Opal polycarbonate diffuser
- Supplied with PVC clips and end caps