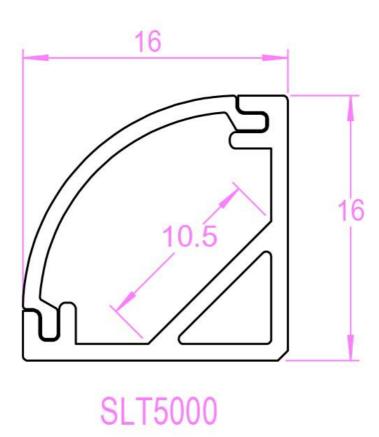

#### **Dimensions**

## **Technical Specification**

| Model No. | Description                  |
|-----------|------------------------------|
| SLT5000   | CHANNEL CORNER 16mm 1M AS M2 |
| SLT5000/2 | CHANNEL CORNER 16mm 2M AS M2 |