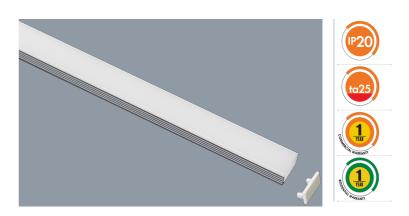

### **SLT LED STRIP CHANNEL SLT4060**

Trimless profile LED strip channel

### **Design Specifications**

- Extruded aluminium body, trimless profile
- Anodize silver finish
- Opal polycarbonate diffuser
- Supplied with end caps

# **Product Images**