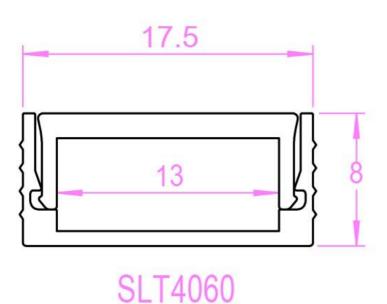

## **Technical Specification**

| Model No.  | Description                            |
|------------|----------------------------------------|
| SLT4060/1M | CHANNEL TRIMLESS 17.5 x 8.0mm x 1000mm |
| SLT4060/2M | CHANNEL TRIMLESS 17.5 x 8.0mm x 2000mm |

#### **Dimensions**