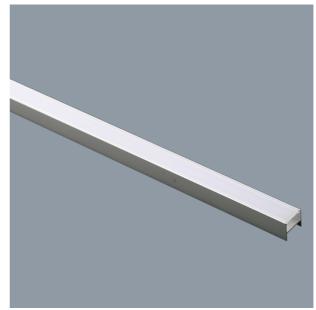

#### **SLT LED STRIP CHANNEL SLT3010**

Square profile CLIP-ON LED strip channel

## **Design Specifications**

- Extruded aluminium body
- Anodize silver finish
- Clear reeded polycarbonate diffuser
- Supplied with end caps only
- Standard channel length: 1 m or 2 m

# **Product Images**