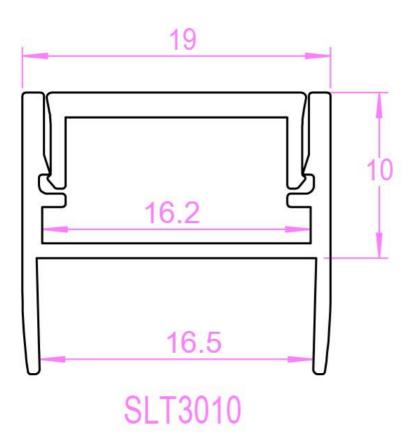

## **Dimensions**

## **Technical Specification**

| Model No.  | Description                |
|------------|----------------------------|
| SLT3010    | CHANNEL CLIP ON 10x19mm 1M |
| SLT3010/2M | CHANNEL CLIP ON 10x19mm 2M |