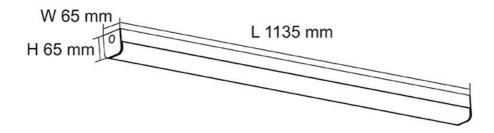

#### Dimensions

SL9732 20

SL9732 40

## **Technical Specification**

| Model No.      | Description                                    | lnput<br>(V) | Power<br>(W) | Lumens<br>(lm) | ССТ (К)        | CRI |
|----------------|------------------------------------------------|--------------|--------------|----------------|----------------|-----|
| SL9732/20TC/DP | LED DIFFUSED BATTEN 65X600<br>3/4/5.7K 12/20W  | 240          | 20           | 1200/1900      | 3000/4000/5700 | 80  |
| SL9732/40TC/DP | LED DIFFUSED BATTEN 65X1135<br>3/4/5.7K 22/40W | 240          | 40           | 2300/3800      | 3000/4000/5700 | 80  |
| Model No.      | Body Colour                                    |              |              |                |                |     |
| SL9732/20TC/DP | WHITE                                          |              |              |                |                |     |
| SL9732/40TC/DP | WHITE                                          |              |              |                |                |     |