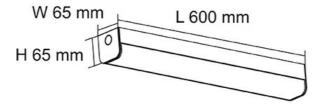

#### Dimensions

SL9732 20

SL9732 40

## **Technical Specification**

| Model No.      | Description                                    | lnput<br>(V) | Power<br>(W) | Lumens<br>(lm) | ССТ (К)        | CRI |
|----------------|------------------------------------------------|--------------|--------------|----------------|----------------|-----|
| SL9732/20TC/DP | LED DIFFUSED BATTEN 65X600<br>3/4/5.7K 12/20W  | 240          | 20           | 1200/1900      | 3000/4000/5700 | 80  |
| SL9732/40TC/DP | LED DIFFUSED BATTEN 65X1135<br>3/4/5.7K 22/40W | 240          | 40           | 2300/3800      | 3000/4000/5700 | 80  |
| Model No.      | Body Colour                                    |              |              |                |                |     |
| SL9732/20TC/DP | WHITE                                          |              |              |                |                |     |
| SL9732/40TC/DP | WHITE                                          |              |              |                |                |     |