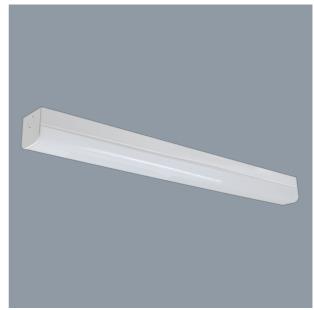

### **ECOLINE EMERGENCY SL9732EM - 20/40W**

Compliant to AS/NZS 2293, narrow body profile

## **Design Specifications**

- Narrow steel body (65mm) body profile, white powder coat finish
- Designed with a large terminal block for easy installation
- LiFePO4 battery technology for long life
- High efficiency SMD LED chips on board
- Selectable colour temperature DIP switch, 3000/4000/5700K