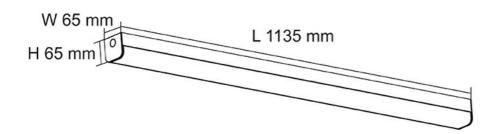

### **Dimensions**

SL9732 40

SL9732 20

# **Technical Specification**

| Model No.   | Description                    | Input (V) | Power (W) |
|-------------|--------------------------------|-----------|-----------|
| SL9732/20EM | LED EMG DIFFUSED BAT 600x65mm  | 240       | 20        |
| SL9732/40EM | LED EMG DIFFUSED BAT 1135x65mm | 240       | 40        |