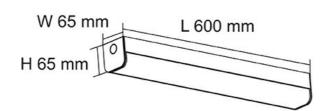

### **Dimensions**

SL9732 40

SL9732 20

# **Technical Specification**

| Model No.   | Description                    | Input (V) | Power (W) |
|-------------|--------------------------------|-----------|-----------|
| SL9732/20EM | LED EMG DIFFUSED BAT 600x65mm  | 240       | 20        |
| SL9732/40EM | LED EMG DIFFUSED BAT 1135x65mm | 240       | 40        |