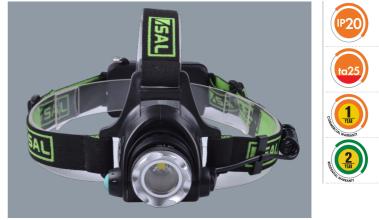

# **Design Specifications**

- Designed with a rechargeable Lithium battery for long life, 5 watt
- Designed with dual switching, with full & half power or flashing
- Detachable long USB lead included
- Adjustable elasticated head strap
- Reliable performance with a 4 hour battery life from full charge
- High performance optical design with an adjustable beam angle, wide to narrow.