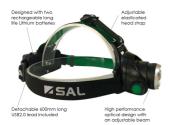

# **Design Specifications**

- Designed with a rechargeable Lithium battery for long life, 5 watt
- Designed with dual switching, with full & half power or flashing
- Detachable long USB lead included
- Adjustable elasticated head strap
- Reliable performance with a 4 hour battery life from full charge
- High performance optical design with an adjustable beam angle, wide to narrow.