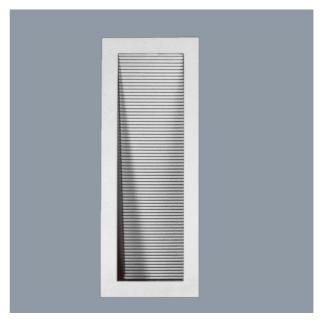

#### **DESERT S9512 - 3W**

LED 3 watt recessed rectangular profile wall luminaire

# **Application**

Residential stairs and walkways and commercial features

## **Design Specifications**

- Pressed steel body profile
- Quality powder coat finish
- High efficiency SMD LED chips
- Aluminium reflector
- 12V AC or DC driver required

### **Dimensions**

#### SP9512