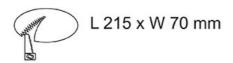

512/LED/SL | SILVER 1X2W LED WW<br>LV | 12V AC or DC            | 110            | 3000       | 3            | 80  |
| S9512/LED/WH | WHITE 1X2W LED WW<br>LV  | 12V AC or DC            | 110            | 3000       | 3            | 80  |

| Model No.    | Body Colour |
|--------------|-------------|
| S9512/LED/SL | SILVER      |
| S9512/LED/WH | WHITE       |

Due to continued product and technology enhancements, data sourced from sal.net.au shall not form part of any contract and or technical performance guarantee unless expressly confirmed in writing by SAL at the time of order. Products are sold in accordance with SAL Terms and Conditions of sale and all images shown are for illustration purposes only and may vary from the actual colour or finish.





### **Dimensions**

#### SP9512