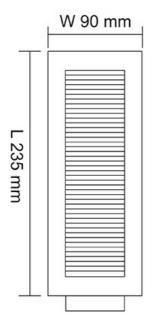

2/LED/SL | SILVER 1X2W LED WW<br>LV | 12V AC or DC            | 110            | 3000       | 3            | 80  |
| S9512/LED/WH | WHITE 1X2W LED WW<br>LV  | 12V AC or DC            | 110            | 3000       | 3            | 80  |

| Model No.    | Body Colour |
|--------------|-------------|
| S9512/LED/SL | SILVER      |
| S9512/LED/WH | WHITE       |

Due to continued product and technology enhancements, data sourced from sal.net.au shall not form part of any contract and or technical performance guarantee unless expressly confirmed in writing by SAL at the time of order. Products are sold in accordance with SAL Terms and Conditions of sale and all images shown are for illustration purposes only and may vary from the actual colour or finish.





### **Dimensions**

#### SP9512