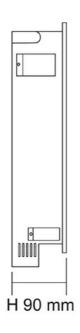

LED/SL | SILVER 1X2W LED WW<br>LV | 12V AC or DC            | 110            | 3000       | 3            | 80  |
| S9512/LED/WH | WHITE 1X2W LED WW<br>LV  | 12V AC or DC            | 110            | 3000       | 3            | 80  |

| Model No.    | Body Colour |
|--------------|-------------|
| S9512/LED/SL | SILVER      |
| S9512/LED/WH | WHITE       |

Due to continued product and technology enhancements, data sourced from sal.net.au shall not form part of any contract and or technical performance guarantee unless expressly confirmed in writing by SAL at the time of order. Products are sold in accordance with SAL Terms and Conditions of sale and all images shown are for illustration purposes only and may vary from the actual colour or finish.





### **Dimensions**

#### SP9512