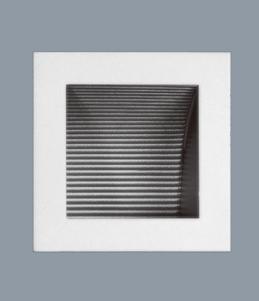

#### DESERT S9511LED

LED 3 watt recessed square profile wall luminaire

### **Design Specifications**

- Pressed steel body profile
- Quality powder coat finish in silver or white
- High efficiency SMD LED chips
- Aluminium reflector
- 12V AC or DC driver required