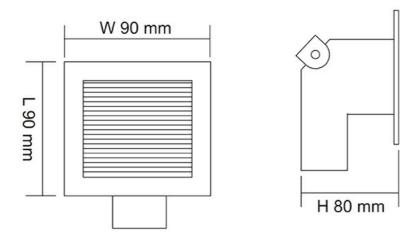

| 80  |
|              |                       |                         |                |            |              |     |

| Model No.    | Body Colour |
|--------------|-------------|
| S9511/LED/SL | SILVER      |
| S9511/LED/WH | WHITE       |

Due to continued product and technology enhancements, data sourced from sal.net.au shall not form part of any contract and or technical performance guarantee unless expressly confirmed in writing by SAL at the time of order. Products are sold in accordance with SAL Terms and Conditions of sale and all images shown are for illustration purposes only and may vary from the actual colour or finish. SUITABLE DRIVERS - PLUTO EGL12V/6W - PLUTO EGL12V/15W - PLUTO 30/12V - PLUTO 50/12V -PLUTO 100/12V - PLUTO 200/12V





#### Dimensions

S9511