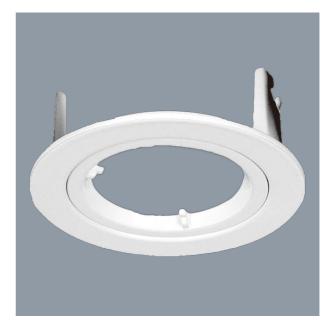

#### **LED FIXED DOWNLIGHT KITS S9001**

FIXED LED DOWNLIGHT KITS

### **Design Specifications**

- Simply select (A) the downlight head profile, (B) then the lamp type, (C) followed by the matching driver to complete the KIT selection
- Dimensions; S9001 WH or SCH 72mm cut-out, 81mm diameter

# **Technical Specification**

| Model No. | Description                     |
|-----------|---------------------------------|
| S9001 SCH | S9001SCH, SATIN CHROME, NO LAMP |
| S9001 WH  | S9001WH, WHITE FIXED, NO LAMP   |

### **Product Images**