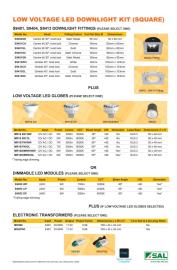

### **Design Specifications**

- Simply select (A) the downlight head profile, (B) then the lamp type, (C) followed by the matching driver to complete the KIT selection
- Dimensions; S9001 WH or SCH 72mm cut-out, 81mm diameter

# **Technical Specification**

| Model No. | Description                     |
|-----------|---------------------------------|
| S9001 SCH | S9001SCH, SATIN CHROME, NO LAMP |
| S9001 WH  | S9001WH, WHITE FIXED, NO LAMP   |