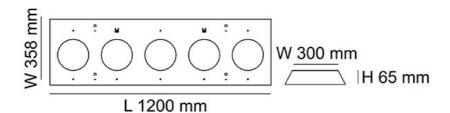

312 SIZE            | WHITE       |
| S312FM/P  | SURFACE MOUNTED FRAME 312 SIZE - KIT FORM | WHITE       |
| S606FM    | SURFACE MOUNTED FRAME 606 SIZE            | WHITE       |
| S606FM/P  | SURFACE MOUNTED FRAME 606 SIZE KIT FORM   | WHITE       |
| S612FM    | SURFACE MOUNTED FRAME 612 SIZE            | WHITE       |

Due to continued product and technology enhancements, data sourced from sal.net.au shall not form part of any contract and or technical performance guarantee unless expressly confirmed in writing by SAL at the time of order. Products are sold in accordance with SAL Terms and Conditions of sale and all images shown are for illustration purposes only and may vary from the actual colour or finish.

#### **Dimensions**

S612FM







S606 FM







S312 FM





### S312FM







S306 FM

### S306FM