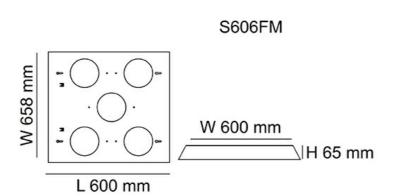

| SURFACE MOUNTED FRAME 312 SIZE            | WHITE       |
| S312FM/P  | SURFACE MOUNTED FRAME 312 SIZE - KIT FORM | WHITE       |
| S606FM    | SURFACE MOUNTED FRAME 606 SIZE            | WHITE       |
| S606FM/P  | SURFACE MOUNTED FRAME 606 SIZE KIT FORM   | WHITE       |
| S612FM    | SURFACE MOUNTED FRAME 612 SIZE            | WHITE       |

Due to continued product and technology enhancements, data sourced from sal.net.au shall not form part of any contract and or technical performance guarantee unless expressly confirmed in writing by SAL at the time of order. Products are sold in accordance with SAL Terms and Conditions of sale and all images shown are for illustration purposes only and may vary from the actual colour or finish.

#### **Dimensions**

S612FM







S606 FM







S312 FM





### S312FM







S306 FM

### S306FM