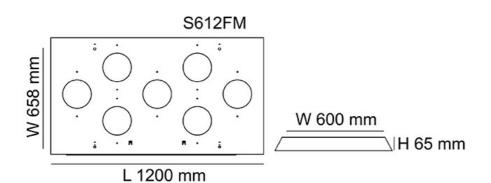

|
| S312FM    | SURFACE MOUNTED FRAME 312 SIZE            | WHITE       |
| S312FM/P  | SURFACE MOUNTED FRAME 312 SIZE - KIT FORM | WHITE       |
| S606FM    | SURFACE MOUNTED FRAME 606 SIZE            | WHITE       |
| S606FM/P  | SURFACE MOUNTED FRAME 606 SIZE KIT FORM   | WHITE       |
| S612FM    | SURFACE MOUNTED FRAME 612 SIZE            | WHITE       |

Due to continued product and technology enhancements, data sourced from sal.net.au shall not form part of any contract and or technical performance guarantee unless expressly confirmed in writing by SAL at the time of order. Products are sold in accordance with SAL Terms and Conditions of sale and all images shown are for illustration purposes only and may vary from the actual colour or finish.

#### **Dimensions**

S612FM







S606 FM







S312 FM





### S312FM







S306 FM

### S306FM