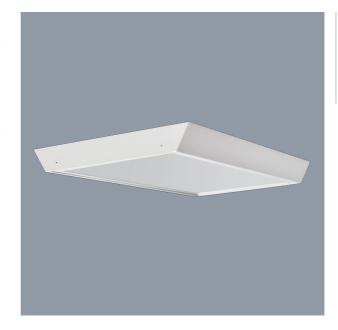

#### **SURFACE MOUNTED FRAME S-FM**

LED panel installation type S-FM surface mounted frame

# **Application**

Designed for commercial interior office spaces

## **Design Specifications**

- Pressed steel base
- Quality powder coated finish
- Will accomodate ESS102 plug base
- For S312FM and S606FM add the suffix /P to the order code, for kit form assemblies supplied ready for easy assembly on site.