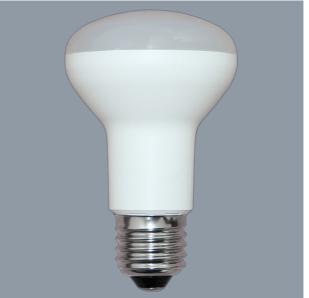

#### R SERIES LR63 - 7W

7 watt LED directional lamp R lamps

# **Application**

Energy efficient LED lamp solutions, E27 lamp base

### **Design Specifications**

- Opal polycarbonate diffuser, 120 degree beam distribution
- Poly covered aluminium body, double insulated
- High efficiency SMD LED chips
- Integral non-dimmable LED driver
- Colour temperatures 3000K, 6000K, CRI > 80
- 1:1 size to traditional R lamp, suits most R lamp fittings