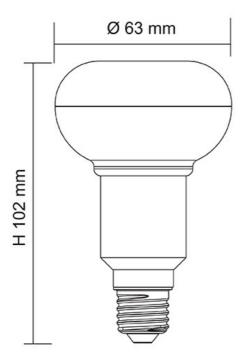

ED 7W E27 6000K 550LM | 240       | 7         | 650         | 6000    | 80  |
| LR63WW    | LED 7W E27 3000K 500LM | 240       | 7         | 650         | 3000    | 80  |

| Model No. | Base Type | Beam Angle (°) |  |  |
|-----------|-----------|----------------|--|--|
| LR63DL    | E27       | 120            |  |  |
| LR63WW    | E27       | 120            |  |  |

Due to continued product and technology enhancements, data sourced from sal.net.au shall not form part of any contract and or technical performance guarantee unless expressly confirmed in writing by SAL at the time of order. Products are sold in accordance with SAL Terms and Conditions of sale and all images shown are for illustration purposes only and may vary from the actual colour or finish.





# **Dimensions**

LR63 E27