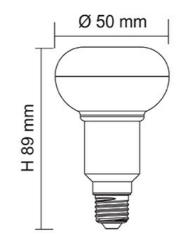

| 7            | 450            | 6000       | 80  |
| LR50WW    | LED 7W E14 3000K<br>430LM | 240                     | 7            | 430            | 3000       | 80  |

| Model No. | Base Type | Beam Angle (°) |
|-----------|-----------|----------------|
| LR50DL    | E14       | 120            |
| LR50WW    | E14       | 120            |

Due to continued product and technology enhancements, data sourced from sal.net.au shall not form part of any contract and or technical performance guarantee unless expressly confirmed in writing by SAL at the time of order. Products are sold in accordance with SAL Terms and Conditions of sale and all images shown are for illustration purposes only and may vary from the actual colour or finish.







#### Dimensions



LR50 E14