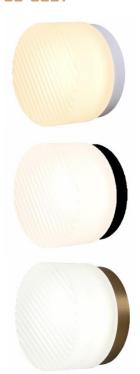

## 7W Frosted Solid Ripple Line Glass Wall or Ceiling Light

Ripple luminaire comes complete with an undulating acid-etched solid ripple line glass. The Subtlety with which it diffuses and cast the light ensures a soft glow and will adapt to any space and endow it with a timeless quality. Suitable for indoor and outdoor applications with the convenience of 3 colour temperature selectable. Back Plates are available in Sanded texture White or Black and Satin Brass finish.

## UWL-RIPPLE-WH-3CCT / UWL-RIPPLE-BLK-3CCT / UWL-RIPPLE-SB-3CCT

| Material:           | Aluminium / Glass     |
|---------------------|-----------------------|
| Size:               | Ø137*88mm             |
| Luminaire Wattage:  | 7W                    |
| Colour temperature: | 2700K / 4000K / 5500K |
| Lumen:              | 429lm / 470lm / 471lm |
| Imput:              | AC 240V 50Hz          |
| Beam Angle:         | 120 degrees           |
| CRI:                | >90                   |
| IP Rating:          | IP 65                 |
| Warranty:           | 3 Years               |