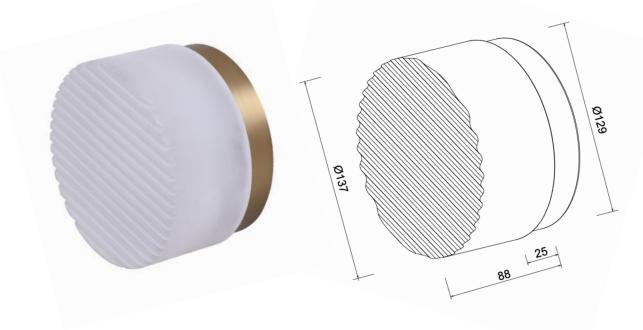

## 7W Frosted Solid Ripple Line Glass Wall or Ceiling Light

Ripple luminaire comes complete with an undulating acid-etched solid ripple line glass. The Subtlety with which it diffuses and cast the light ensures a soft glow and will adapt to any space and endow it with a timeless quality. Suitable for indoor and outdoor applications with the convenience of 3 colour temperature selectable. Back Plates are available in Sanded texture White or Black and Satin Brass finish.

## UWL-RIPPLE-WH-3CCT / UWL-RIPPLE-BLK-3CCT / UWL-RIPPLE-SB-3CCT

| Material:           | Aluminium / Glass     |
|---------------------|-----------------------|
| Size:               | Ø137*88mm             |
| Luminaire Wattage:  | 7W                    |
| Colour temperature: | 2700K / 4000K / 5500K |
| Lumen:              | 429lm / 470lm / 471lm |
| Imput:              | AC 240V 50Hz          |
| Beam Angle:         | 120 degrees           |
| CRI:                | >90                   |
| IP Rating:          | IP 65                 |
| Warranty:           | 3 Years               |