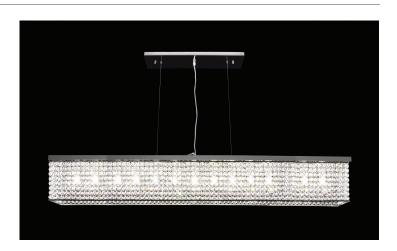

## **RAINBOW-90**

**Crystal LED Pendant** 

# Description

RAINBOW-90 Crystal LED Pendant complete with polished chrome backplate and utilising K9 crystal.

#### **Specification Features**

Input Voltage: 240V Power (W): 9x3W IP rating (IP): 20 Lamp Base: G9

CCT: 3000K - 5000K

Dimmable: Yes
G9 3W LED lamps included (20487)

| Item No.          | Variant | Colour          |  |
|-------------------|---------|-----------------|--|
| STARLIGHT-90      | 35049   | 5000K           |  |
| Additional Globes |         |                 |  |
| Ασσιποηρί         |         |                 |  |
| Item No.          | Variant | Colour          |  |
|                   |         | Colour<br>3000K |  |