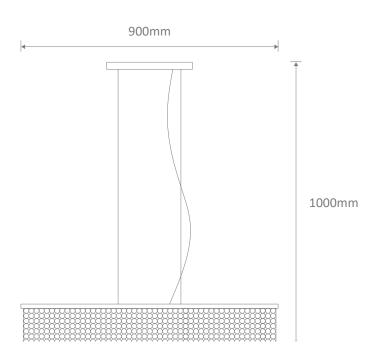

LAMP | 20487   | 5000K  |

#### Diagrams / Additional





## **RAINBOW-90**

**Crystal LED Pendant** 











# Description

RAINBOW-90 Crystal LED Pendant complete with polished chrome backplate and utilising K9 crystal.

#### **Specification Features**

Input Voltage: 240V Power (W): 9x3W IP rating (IP): 20 Lamp Base: G9

CCT: 3000K - 5000K

Dimmable: Yes
G9 3W LED lamps included (20487)



| Item No.          | Variant | Colour          |  |
|-------------------|---------|-----------------|--|
| STARLIGHT-90      | 35049   | 5000K           |  |
| Additional Globes |         |                 |  |
| Ασσιποηρί         |         |                 |  |
| Item No.          | Variant | Colour          |  |
|                   |         | Colour<br>3000K |  |

#### Diagrams / Additional