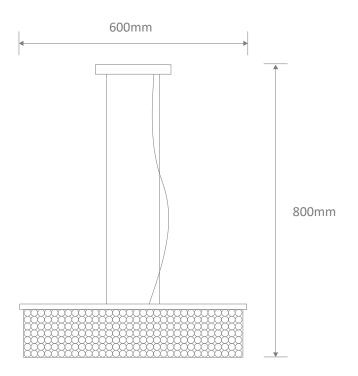

#### Diagrams / Additional

#### **Specification Features**

Input Voltage: 240V Power (W): 6x3W IP rating (IP): 20 Lamp Base: G9

CCT: 3000K - 5000K

Dimmable: Yes
G9 3W LED lamps included (20487)

| Item No.         | Variant | Colour |
|------------------|---------|--------|
| STARLIGHT-PDT-60 | 35048   | 5000K  |