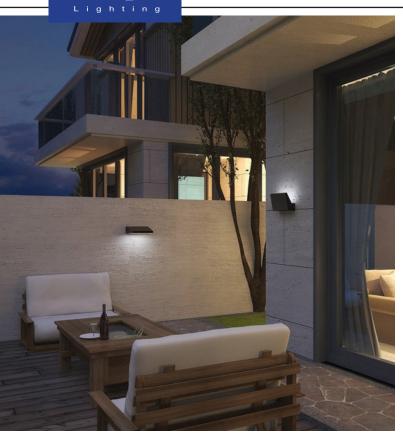

## Exterior LED Adjustable Surface Mounted Wall Light

• Input voltage: 100-240V AC 50/60Hz

• Inbuilt Constant Current driver included

· Housing & heatsink: aluminium

Diffuser: UV resistant PCBack plate: aluminium

• Degree of Swivel: 180°

• LED chips: 12pcs 2835

• Ambient temperature: -20 to 50°C

· Not suitable for dimming

· Suitable for 2 way switching

• Suitable for use with PIR sensor

| Part No.     | PLANA01 & PLANA02                              |
|--------------|------------------------------------------------|
| Description  | WALL LED S/M Dark Grey/ WH Adjustable<br>Wedge |
| Material     | Aluminium & PC                                 |
| Kelvin       | 3000K                                          |
| Lumens       | 650lm                                          |
| Wattage      | 13W                                            |
| LED chips    | 12PCS 2835                                     |
| Power factor | >0.9                                           |
| CRI          | >80                                            |
| Dimensions   | Please see line drawings                       |
| Back plate   | 166x44x27mm                                    |
| Weight       | 0.96kg                                         |
| Box          | 18.5x15x6.5cm                                  |
| Carton QTY   | 1/8                                            |

Back plate line drawing

Line drawing

PLANA02 (White)

180° Swivel Degree