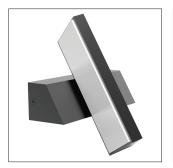

## Exterior LED Adjustable Surface Mounted Wall Light

• Input voltage: 100-240V AC 50/60Hz

• Inbuilt Constant Current driver included

· Housing & heatsink: aluminium

Diffuser: UV resistant PCBack plate: aluminium

• Degree of Swivel: 180°

• LED chips: 12pcs 2835

• Ambient temperature: -20 to 50°C

· Not suitable for dimming

· Suitable for 2 way switching

• Suitable for use with PIR sensor

| Part No.     | PLANA01 & PLANA02                              |
|--------------|------------------------------------------------|
| Description  | WALL LED S/M Dark Grey/ WH Adjustable<br>Wedge |
| Material     | Aluminium & PC                                 |
| Kelvin       | 3000K                                          |
| Lumens       | 650lm                                          |
| Wattage      | 13W                                            |
| LED chips    | 12PCS 2835                                     |
| Power factor | >0.9                                           |
| CRI          | >80                                            |
| Dimensions   | Please see line drawings                       |
| Back plate   | 166x44x27mm                                    |
| Weight       | 0.96kg                                         |
| Box          | 18.5x15x6.5cm                                  |
| Carton QTY   | 1/8                                            |

Back plate line drawing

Line drawing

PLANA02 (White)

180° Swivel Degree