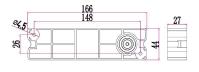

• Degree of Swivel: 180°

• LED chips: 12pcs 2835

• Ambient temperature: -20 to 50°C

· Not suitable for dimming

· Suitable for 2 way switching

• Suitable for use with PIR sensor

| Part No.     | PLANA01 & PLANA02                              |
|--------------|------------------------------------------------|
| Description  | WALL LED S/M Dark Grey/ WH Adjustable<br>Wedge |
| Material     | Aluminium & PC                                 |
| Kelvin       | 3000K                                          |
| Lumens       | 650lm                                          |
| Wattage      | 13W                                            |
| LED chips    | 12PCS 2835                                     |
| Power factor | >0.9                                           |
| CRI          | >80                                            |
| Dimensions   | Please see line drawings                       |
| Back plate   | 166x44x27mm                                    |
| Weight       | 0.96kg                                         |
| Box          | 18.5x15x6.5cm                                  |
| Carton QTY   | 1/8                                            |

Back plate line drawing

Line drawing

PLANA02 (White)

180° Swivel Degree