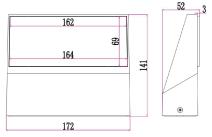

• Degree of Swivel: 180°

• LED chips: 12pcs 2835

• Ambient temperature: -20 to 50°C

· Not suitable for dimming

· Suitable for 2 way switching

• Suitable for use with PIR sensor

| Part No.     | PLANA01 & PLANA02                              |
|--------------|------------------------------------------------|
| Description  | WALL LED S/M Dark Grey/ WH Adjustable<br>Wedge |
| Material     | Aluminium & PC                                 |
| Kelvin       | 3000K                                          |
| Lumens       | 650lm                                          |
| Wattage      | 13W                                            |
| LED chips    | 12PCS 2835                                     |
| Power factor | >0.9                                           |
| CRI          | >80                                            |
| Dimensions   | Please see line drawings                       |
| Back plate   | 166x44x27mm                                    |
| Weight       | 0.96kg                                         |
| Box          | 18.5x15x6.5cm                                  |
| Carton QTY   | 1/8                                            |

Back plate line drawing

Line drawing

PLANA02 (White)

180° Swivel Degree