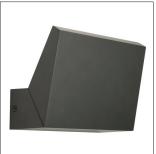

## Exterior LED Adjustable Surface Mounted Wall Light

• Input voltage: 100-240V AC 50/60Hz

• Inbuilt Constant Current driver included

· Housing & heatsink: aluminium

Diffuser: UV resistant PCBack plate: aluminium

• Degree of Swivel: 180°

• LED chips: 12pcs 2835

• Ambient temperature: -20 to 50°C

· Not suitable for dimming

· Suitable for 2 way switching

• Suitable for use with PIR sensor

| Part No.     | PLANA01 & PLANA02                              |
|--------------|------------------------------------------------|
| Description  | WALL LED S/M Dark Grey/ WH Adjustable<br>Wedge |
| Material     | Aluminium & PC                                 |
| Kelvin       | 3000K                                          |
| Lumens       | 650lm                                          |
| Wattage      | 13W                                            |
| LED chips    | 12PCS 2835                                     |
| Power factor | >0.9                                           |
| CRI          | >80                                            |
| Dimensions   | Please see line drawings                       |
| Back plate   | 166x44x27mm                                    |
| Weight       | 0.96kg                                         |
| Box          | 18.5x15x6.5cm                                  |
| Carton QTY   | 1/8                                            |