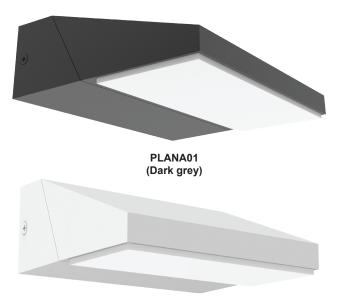

## **PLANA SERIES**

## Exterior LED Adjustable Surface Mounted Wall Light

• Input voltage: 100-240V AC 50/60Hz

• Inbuilt Constant Current driver included

· Housing & heatsink: aluminium

Diffuser: UV resistant PCBack plate: aluminium

• Degree of Swivel: 180°

• LED chips: 12pcs 2835

• Ambient temperature: -20 to 50°C

· Not suitable for dimming

· Suitable for 2 way switching

• Suitable for use with PIR sensor

| Part No.     | PLANA01 & PLANA02                              |
|--------------|------------------------------------------------|
| Description  | WALL LED S/M Dark Grey/ WH Adjustable<br>Wedge |
| Material     | Aluminium & PC                                 |
| Kelvin       | 3000K                                          |
| Lumens       | 650lm                                          |
| Wattage      | 13W                                            |
| LED chips    | 12PCS 2835                                     |
| Power factor | >0.9                                           |
| CRI          | >80                                            |
| Dimensions   | Please see line drawings                       |
| Back plate   | 166x44x27mm                                    |
| Weight       | 0.96kg                                         |
| Box          | 18.5x15x6.5cm                                  |
| Carton QTY   | 1/8                                            |