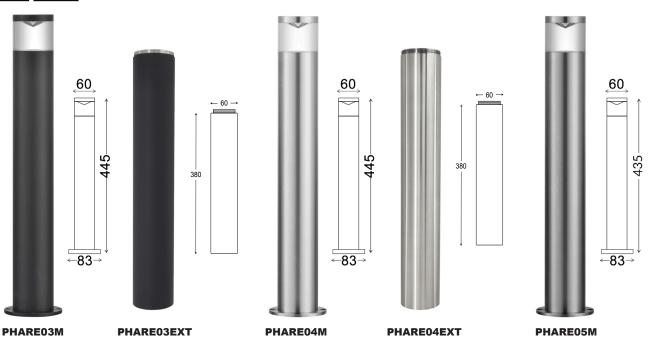

| Part No.   | Description                                               | Colour              | Lamp<br>Holder | Weight (kg) | Box<br>(cm) | Carton<br>QTY |
|------------|-----------------------------------------------------------|---------------------|----------------|-------------|-------------|---------------|
| PHARE01M   | WALL PILLAR UP/DN BLK Anti Glare MR16                     | Black Powder Coated | 2xMR16         | 0.81        | 8.5x9.5x28  | 1/20          |
| PHARE02M   | WALL PILLAR UP/DN ALU TITANIUM Anodized MR16              | Titanium Anodized   | 2xMR16         | 0.81        | 8.5x9.5x28  | 1/20          |
| PHARE03M   | BOLLARD ALU BLK Anti Glare MR16                           | Black Powder Coated | 1xMR16         | 1.01        | 10x10x47    | 1/10          |
| PHARE04M   | BOLLARD ALU TITANIUM Anodized Anti Glare MR16             | Titanium Anodized   | 1xMR16         | 1.01        | 10x10x47    | 1/10          |
| PHARE05M   | BOLLARD SS316 Anti Glare MR16                             | Stainless Steel     | 1xMR16         | 2.00        | 10x10x47    | 1/10          |
| PHARE03EXT | BOLLARD EXTENSION MATT BLK Screw in H380mm for PHARE03M/G | Matte Black         | -              | 0.45        | 40x7x7      | 1/25          |
| PHARE04EXT | BOLLARD EXTENSION TITANIUM Screw in H380mm for PHARE04M/G | Titanium Anodized   | -              | 0.45        | 40x7x7      | 1/25          |