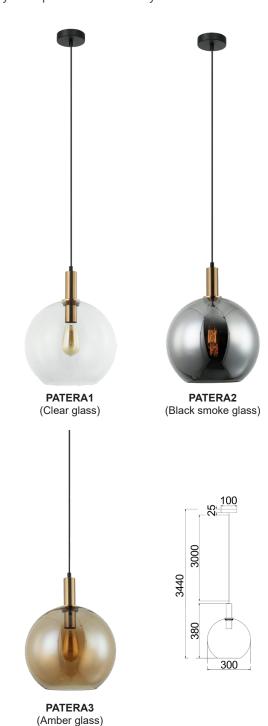

## **Interior Glass With Extended Bronze Highlight Pendant Lights**

• Input voltage: 220-240V

• Material: iron & glass

• Lamp holder: E27 (Max.72W)

• Globe not included

• For indoor use only

• 1 year replacement warranty

| •                                                           |
|-------------------------------------------------------------|
| PATERA1, PATERA2, PATERA3                                   |
| PENDANT ES 72W Wine Glass<br>With Extended Bronze Highlight |
| Iron & glass                                                |
| 1xE27 (Max.72W)                                             |
| Ø300 x H380mm                                               |
| 3000mm PVC cable                                            |
| Ø100 x 25mm                                                 |
| 2.4kg                                                       |
| 37x37x38cm                                                  |
| 1/1                                                         |
|                                                             |