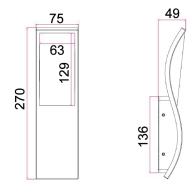

| Part No.     | OLA01 & OLA02                                 |
|--------------|-----------------------------------------------|
| Description  | WALL LED S/M Dark Grey / WH Wavy<br>Rectangle |
| Material     | Aluminium & PC                                |
| Kelvin       | 3000K                                         |
| Lumens       | 509lm                                         |
| Wattage      | 7W                                            |
| LED chips    | 48PCS 2835                                    |
| Power factor | >0.8                                          |
| CRI          | >80                                           |
| Dimensions   | Please see line drawings                      |
| Back plate   | 130x63x31mm                                   |
| Weight       | 0.6kg                                         |
| Box          | 28x9x6cm                                      |
| Carton QTY   | 1/12                                          |
|              |                                               |

Back plate line drawing

OLA01 (Dark grey)

OLA02 (White)

Line drawing