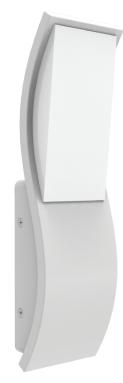

| Part No.     | OLA01 & OLA02                                 |
|--------------|-----------------------------------------------|
| Description  | WALL LED S/M Dark Grey / WH Wavy<br>Rectangle |
| Material     | Aluminium & PC                                |
| Kelvin       | 3000K                                         |
| Lumens       | 509lm                                         |
| Wattage      | 7W                                            |
| LED chips    | 48PCS 2835                                    |
| Power factor | >0.8                                          |
| CRI          | >80                                           |
| Dimensions   | Please see line drawings                      |
| Back plate   | 130x63x31mm                                   |
| Weight       | 0.6kg                                         |
| Box          | 28x9x6cm                                      |
| Carton QTY   | 1/12                                          |
|              |                                               |

Back plate line drawing

OLA01 (Dark grey)

OLA02 (White)

Line drawing