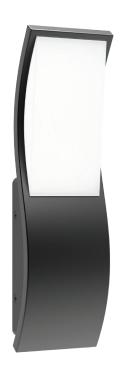

| Part No.     | OLA01 & OLA02                                 |
|--------------|-----------------------------------------------|
| Description  | WALL LED S/M Dark Grey / WH Wavy<br>Rectangle |
| Material     | Aluminium & PC                                |
| Kelvin       | 3000K                                         |
| Lumens       | 509lm                                         |
| Wattage      | 7W                                            |
| LED chips    | 48PCS 2835                                    |
| Power factor | >0.8                                          |
| CRI          | >80                                           |
| Dimensions   | Please see line drawings                      |
| Back plate   | 130x63x31mm                                   |
| Weight       | 0.6kg                                         |
| Box          | 28x9x6cm                                      |
| Carton QTY   | 1/12                                          |
|              |                                               |

Back plate line drawing

OLA01 (Dark grey)

OLA02 (White)

Line drawing