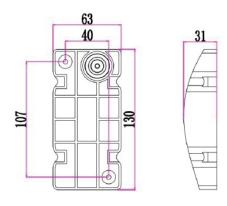

| Part No.     | OLA01 & OLA02                                 |
|--------------|-----------------------------------------------|
| Description  | WALL LED S/M Dark Grey / WH Wavy<br>Rectangle |
| Material     | Aluminium & PC                                |
| Kelvin       | 3000K                                         |
| Lumens       | 509lm                                         |
| Wattage      | 7W                                            |
| LED chips    | 48PCS 2835                                    |
| Power factor | >0.8                                          |
| CRI          | >80                                           |
| Dimensions   | Please see line drawings                      |
| Back plate   | 130x63x31mm                                   |
| Weight       | 0.6kg                                         |
| Box          | 28x9x6cm                                      |
| Carton QTY   | 1/12                                          |
|              |                                               |

Back plate line drawing

OLA01 (Dark grey)

OLA02 (White)

Line drawing