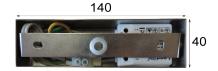

Not suitable for dimming

Suitable for 2-way switching

Suitable for use with PIR & Microwave sensors

Back Plate
Depth: 30mm
Mounting U bracket: 130x20mm
Central 7mm cable hole

| PART NO.   | KELVIN<br>(K) | LUMENS<br>(LM) | Lumious<br>Efficiency<br>(Im/W) | WATT<br>(W) | LEDs       | CRI | WEIGHT<br>(Kg) | BOX<br>(cm) | CARTON<br>QTY |
|------------|---------------|----------------|---------------------------------|-------------|------------|-----|----------------|-------------|---------------|
| NEW YORKG2 | 3000          | 360            | 60                              | 6           | 36pcs 2835 | ≥80 | 0.75           | 20x10x9.5   | 12            |