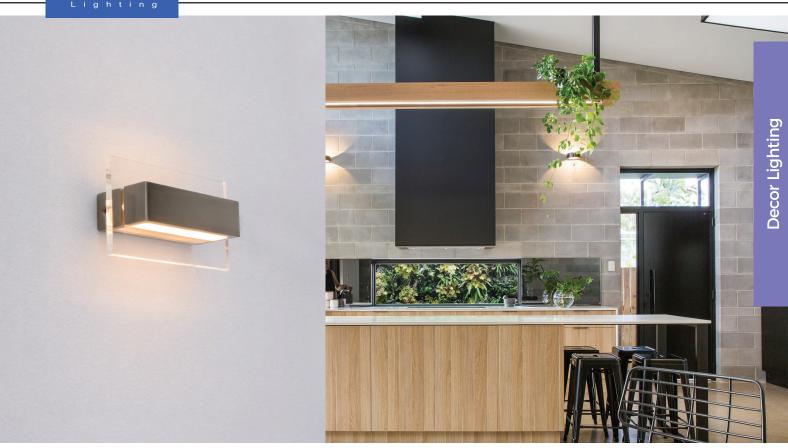

## **NEW YORKG2**

LED Interior Surface Mounted Wall Light

Input voltage: 220-240V AC 50/60Hz

Inbuilt constant current LED driver included

Power factor: 0.5

• CRI: ≥80

Material: Aluminium, Iron & Acrylic

Ambient Temperature: -20 to 50°C

Not suitable for dimming

Suitable for 2-way switching

Suitable for use with PIR & Microwave sensors

Back Plate
Depth: 30mm
Mounting U bracket: 130x20mm
Central 7mm cable hole

| PART NO.   | KELVIN<br>(K) | LUMENS<br>(LM) | Lumious<br>Efficiency<br>(Im/W) | WATT<br>(W) | LEDs       | CRI | WEIGHT<br>(Kg) | BOX<br>(cm) | CARTON<br>QTY |
|------------|---------------|----------------|---------------------------------|-------------|------------|-----|----------------|-------------|---------------|
| NEW YORKG2 | 3000          | 360            | 60                              | 6           | 36pcs 2835 | ≥80 | 0.75           | 20x10x9.5   | 12            |