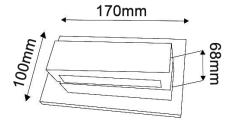

## **NEW YORKG2**

LED Interior Surface Mounted Wall Light

Input voltage: 220-240V AC 50/60Hz

Inbuilt constant current LED driver included

Power factor: 0.5

• CRI: ≥80

Material: Aluminium, Iron & Acrylic

Ambient Temperature: -20 to 50°C

Not suitable for dimming

Suitable for 2-way switching

Suitable for use with PIR & Microwave sensors

Back Plate
Depth: 30mm
Mounting U bracket: 130x20mm
Central 7mm cable hole

| PART NO.   | KELVIN<br>(K) | LUMENS<br>(LM) | Lumious<br>Efficiency<br>(Im/W) | WATT<br>(W) | LEDs       | CRI | WEIGHT<br>(Kg) | BOX<br>(cm) | CARTON<br>QTY |
|------------|---------------|----------------|---------------------------------|-------------|------------|-----|----------------|-------------|---------------|
| NEW YORKG2 | 3000          | 360            | 60                              | 6           | 36pcs 2835 | ≥80 | 0.75           | 20x10x9.5   | 12            |