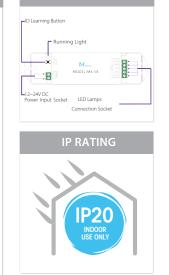

## RGB LED Strip Remote + Receiver









**OPERATING INSTRUCTIONS** 



| M3 Changing Mode Table |   |               |    |                   |
|------------------------|---|---------------|----|-------------------|
|                        |   | Mode          |    | Mode              |
|                        | 1 | Static Red    | 7  | Static White      |
|                        | 2 | Static Green  | 8  | RGB Skipping      |
|                        | 3 | Static Blue   | 9  | 7 Colors Skipping |
|                        | 4 | Static Yellow | 10 | RGB Color Smooth  |
|                        | 5 | Static Purple | 11 | Full-color Smooth |

6

Static Cyan

## **Product Ordering**



\*\* See Warranty Terms and Conditions for more information

## For more information contact Havit Lighting

ADDRESS: 143 Beauchamp Road Matraville