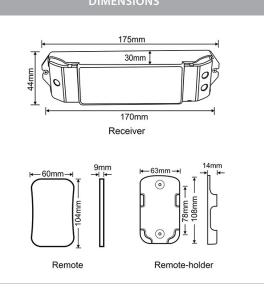

## RGB LED Strip Remote + Receiver









**OPERATING INSTRUCTIONS** 



| M3 Changing Mode Table |   |               |    |                   |
|------------------------|---|---------------|----|-------------------|
|                        |   | Mode          |    | Mode              |
|                        | 1 | Static Red    | 7  | Static White      |
|                        | 2 | Static Green  | 8  | RGB Skipping      |
|                        | 3 | Static Blue   | 9  | 7 Colors Skipping |
|                        | 4 | Static Yellow | 10 | RGB Color Smooth  |
|                        | 5 | Static Purple | 11 | Full-color Smooth |

6

Static Cyan

## **Product Ordering**



\*\* See Warranty Terms and Conditions for more information

## For more information contact Havit Lighting

ADDRESS: 143 Beauchamp Road Matravil