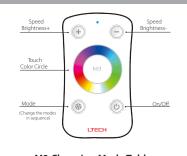

## RGB LED Strip Remote + Receiver

**OPERATING INSTRUCTIONS** 

| M3 Changing Mode Table |   |               |    |                   |
|------------------------|---|---------------|----|-------------------|
|                        |   | Mode          |    | Mode              |
|                        | 1 | Static Red    | 7  | Static White      |
|                        | 2 | Static Green  | 8  | RGB Skipping      |
|                        | 3 | Static Blue   | 9  | 7 Colors Skipping |
|                        | 4 | Static Yellow | 10 | RGB Color Smooth  |
|                        | 5 | Static Purple | 11 | Full-color Smooth |

6

Static Cyan