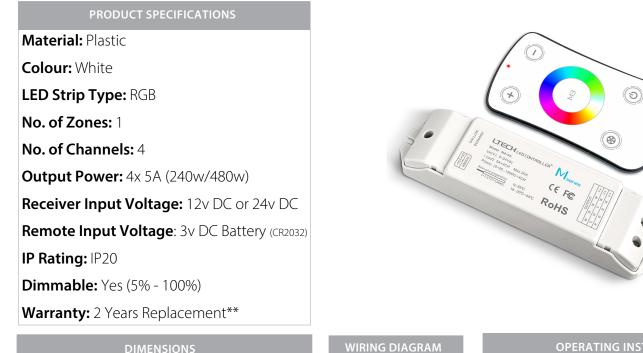

## RGB LED Strip Remote + Receiver

**OPERATING INSTRUCTIONS** 

| M3 Changing Mode Table |   |               |    |                   |
|------------------------|---|---------------|----|-------------------|
|                        |   | Mode          |    | Mode              |
|                        | 1 | Static Red    | 7  | Static White      |
|                        | 2 | Static Green  | 8  | RGB Skipping      |
|                        | 3 | Static Blue   | 9  | 7 Colors Skipping |
|                        | 4 | Static Yellow | 10 | RGB Color Smooth  |
|                        | 5 | Static Purple | 11 | Full-color Smooth |

6

Static Cyan