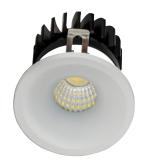

## **Product Ordering**

| Image | Part Number | Colour Temp             | Lumens                  | Input Voltage                                   | Beam Angle | Included LED                         | Barcode       |
|-------|-------------|-------------------------|-------------------------|-------------------------------------------------|------------|--------------------------------------|---------------|
|       | HV5702T-BLK | 3000k<br>4000k<br>5500k | 240lm<br>265lm<br>270lm | 240v AC<br>Supplied with External<br>LED Driver | 45°        | <b>TRI Colour</b><br>3w Built in LED | 9350418027771 |
|       | HV5702T-WHT | 3000k<br>4000k<br>5500k | 240lm<br>265lm<br>270lm | 240v AC<br>Supplied with External<br>LED Driver | 45°        | <b>TRI Colour</b><br>3w Built in LED | 9350418027788 |