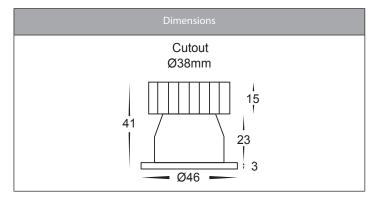

## **Product Ordering**

| Image | Part Number | Colour Temp             | Lumens                  | Input Voltage                                   | Beam Angle | Included LED                         | Barcode       |
|-------|-------------|-------------------------|-------------------------|-------------------------------------------------|------------|--------------------------------------|---------------|
|       | HV5702T-BLK | 3000k<br>4000k<br>5500k | 240lm<br>265lm<br>270lm | 240v AC<br>Supplied with External<br>LED Driver | 45°        | <b>TRI Colour</b><br>3w Built in LED | 9350418027771 |
|       | HV5702T-WHT | 3000k<br>4000k<br>5500k | 240lm<br>265lm<br>270lm | 240v AC<br>Supplied with External<br>LED Driver | 45°        | <b>TRI Colour</b><br>3w Built in LED | 9350418027788 |