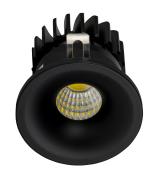

## **Product Ordering**

| Image | Part Number | Colour Temp             | Lumens                  | Input Voltage                                   | Beam Angle | Included LED                         | Barcode       |
|-------|-------------|-------------------------|-------------------------|-------------------------------------------------|------------|--------------------------------------|---------------|
|       | HV5702T-BLK | 3000k<br>4000k<br>5500k | 240lm<br>265lm<br>270lm | 240v AC<br>Supplied with External<br>LED Driver | 45°        | <b>TRI Colour</b><br>3w Built in LED | 9350418027771 |
|       | HV5702T-WHT | 3000k<br>4000k<br>5500k | 240lm<br>265lm<br>270lm | 240v AC<br>Supplied with External<br>LED Driver | 45°        | <b>TRI Colour</b><br>3w Built in LED | 9350418027788 |