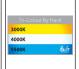

## **Product Ordering**

| Image | Part Number | Colour Temp             | Lumens                  | Input Voltage                                   | Beam Angle | Included LED                         | Barcode       |
|-------|-------------|-------------------------|-------------------------|-------------------------------------------------|------------|--------------------------------------|---------------|
|       | HV5702T-BLK | 3000k<br>4000k<br>5500k | 240lm<br>265lm<br>270lm | 240v AC<br>Supplied with External<br>LED Driver | 45°        | <b>TRI Colour</b><br>3w Built in LED | 9350418027771 |
|       | HV5702T-WHT | 3000k<br>4000k<br>5500k | 240lm<br>265lm<br>270lm | 240v AC<br>Supplied with External<br>LED Driver | 45°        | <b>TRI Colour</b><br>3w Built in LED | 9350418027788 |