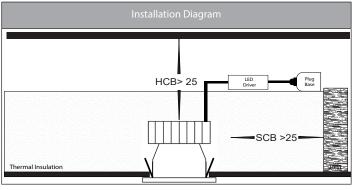

|  |  |  |
| Lamp Expectancy   | <30,000hrs                   |  |  |  |
| Diffuser Type     | Clear Plastic                |  |  |  |
| IC Rating         | ng IC-4                      |  |  |  |
| CRI               | CRI>90                       |  |  |  |
| Dimmable          | Yes - Triac                  |  |  |  |
| IK Rating         | IK08                         |  |  |  |
| Warranty          | 3 Years Replacement*         |  |  |  |













| •     |                |                                                       |
|-------|----------------|-------------------------------------------------------|
| lmage | Part<br>Number | Description                                           |
| Rida  | HV9625         | Triac Dimmer when used with<br>Triac Dimmable Drivers |



Phone: 9381 8300 Email: sales@havit.com.au Web: www.havit.com.au













## **Product Ordering**

| Image | Part Number | Colour Temp             | Lumens                  | Input Voltage                                   | Beam Angle | Included LED                         | Barcode       |
|-------|-------------|-------------------------|-------------------------|-------------------------------------------------|------------|--------------------------------------|---------------|
|       | HV5702T-BLK | 3000k<br>4000k<br>5500k | 240lm<br>265lm<br>270lm | 240v AC<br>Supplied with External<br>LED Driver | 45°        | <b>TRI Colour</b><br>3w Built in LED | 9350418027771 |
|       | HV5702T-WHT | 3000k<br>4000k<br>5500k | 240lm<br>265lm<br>270lm | 240v AC<br>Supplied with External<br>