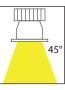

## **Product Ordering**

| Image | Part Number | Colour Temp             | Lumens                  | Input Voltage                                   | Beam Angle | Included LED                         | Barcode       |
|-------|-------------|-------------------------|-------------------------|-------------------------------------------------|------------|--------------------------------------|---------------|
|       | HV5702T-BLK | 3000k<br>4000k<br>5500k | 240lm<br>265lm<br>270lm | 240v AC<br>Supplied with External<br>LED Driver | 45°        | <b>TRI Colour</b><br>3w Built in LED | 9350418027771 |
|       | HV5702T-WHT | 3000k<br>4000k<br>5500k | 240lm<br>265lm<br>270lm | 240v AC<br>Supplied with External<br>LED Driver | 45°        | <b>TRI Colour</b><br>3w Built in LED | 9350418027788 |