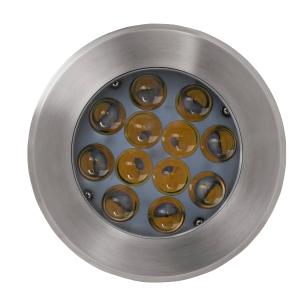

## **Split 316 Stainless Steel Round Inground Lights**

## **Product Specifications**

| Name              | Split                              |  |  |  |
|-------------------|------------------------------------|--|--|--|
| Material          | 316 Stainless Steel + Aluminium    |  |  |  |
| Colour            | Stainless Steel Cover + Black Body |  |  |  |
| IP Rating         | IP67                               |  |  |  |
| IK Rating         | IK10                               |  |  |  |
| Installation Type | Inground                           |  |  |  |
| Trafficable       | 1000kg                             |  |  |  |
| Cable Length      | 300mm                              |  |  |  |
| Lamp Base         | Built in LED                       |  |  |  |
| Max Wattage       | 24w                                |  |  |  |
| Protection Class  | 3 (No Earth Required)              |  |  |  |
| Lamp Expectancy   | <30,000hrs                         |  |  |  |
| Diffuser Type     | Clear Glass                        |  |  |  |
| CRI               | CRI>80                             |  |  |  |
| Dimmable          | No                                 |  |  |  |
| Warranty          | 3 Years Replacement*               |  |  |  |

## **Product Ordering**

| Part Number | Colour Temp | Lumens | Input Voltage | Beam Angle | Included LED     | Barcode       |
|-------------|-------------|--------|---------------|------------|------------------|---------------|
| HV1847W     | 3000k       | 1600lm | 12v DC        | 6°         | 24w Built in LED | 9350418010148 |
| HV1847C     | 5500k       | 1900lm | 12v DC        | 6°         | 24w Built in LED | 9350418010155 |