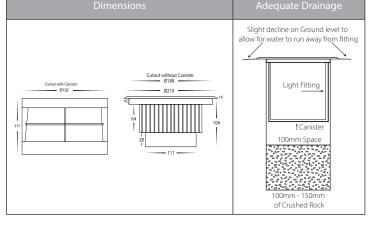

## **Product Specifications**

| Name              | Split                              |  |  |  |
|-------------------|------------------------------------|--|--|--|
| Material          | 316 Stainless Steel + Aluminium    |  |  |  |
| Colour            | Stainless Steel Cover + Black Body |  |  |  |
| IP Rating         | IP67                               |  |  |  |
| IK Rating         | IK10                               |  |  |  |
| Installation Type | Inground                           |  |  |  |
| Trafficable       | 1000kg                             |  |  |  |
| Cable Length      | 300mm                              |  |  |  |
| Lamp Base         | Built in LED                       |  |  |  |
| Max Wattage       | 24w                                |  |  |  |
| Protection Class  | 3 (No Earth Required)              |  |  |  |
| Lamp Expectancy   | <30,000hrs                         |  |  |  |
| Diffuser Type     | Clear Glass                        |  |  |  |
| CRI               | CRI>80                             |  |  |  |
| Dimmable          | No                                 |  |  |  |
| Warranty          | 3 Years Replacement*               |  |  |  |