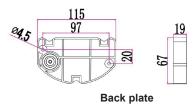

| Part No.     | BOCINA01 & BOCINA02                    |  |
|--------------|----------------------------------------|--|
| Description  | WALL LED S/M Dark Grey / WH Semicircle |  |
| Material     | Aluminium & PC                         |  |
| Kelvin       | 3000K                                  |  |
| Lumens       | 430lm                                  |  |
| Wattage      | 10W                                    |  |
| LED chips    | 14PCS SMD2835                          |  |
| Power factor | >0.5                                   |  |
| CRI          | >80                                    |  |
| Dimensions   | Please see line drawings               |  |
| Back plate   | 115x67x19mm                            |  |
| Weight       | 1KG                                    |  |
| Box          | 41x24x44cm                             |  |
| Carton QTY   | 1/8                                    |  |
|              |                                        |  |