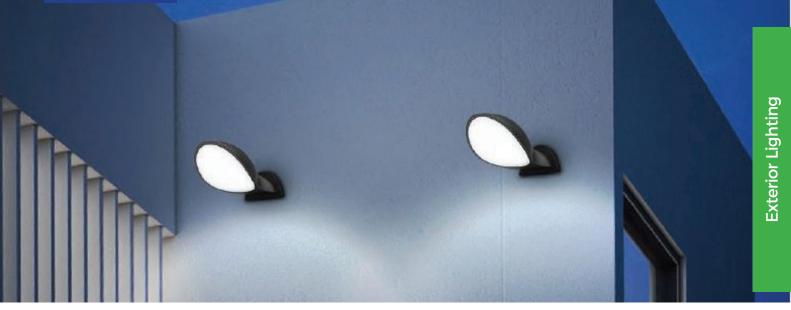

## **BOCINA SERIES**

- Exterior LED surface mounted wall lights
- Input voltage: 100-240V AC 50/60Hz
- Inbuilt Constant Current driver included
- · Housing & heatsink: aluminium
- Diffuser: UV resistant PC
- Back plate: aluminium
- LED chips: 14pcs SMD2835
- Ambient temperature: -20 to 50°C
- · Not suitable for dimming
- Suitable for 2 way switching
- Suitable for use with PIR sensor