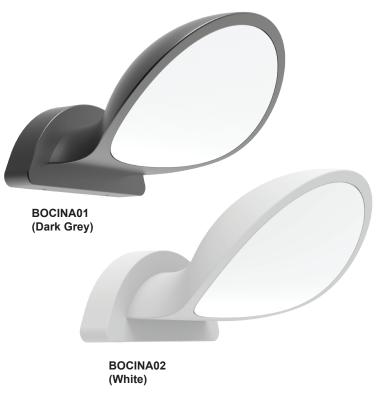

| Part No.     | BOCINA01 & BOCINA02                    |  |
|--------------|----------------------------------------|--|
| Description  | WALL LED S/M Dark Grey / WH Semicircle |  |
| Material     | Aluminium & PC                         |  |
| Kelvin       | 3000K                                  |  |
| Lumens       | 430lm                                  |  |
| Wattage      | 10W                                    |  |
| LED chips    | 14PCS SMD2835                          |  |
| Power factor | >0.5                                   |  |
| CRI          | >80                                    |  |
| Dimensions   | Please see line drawings               |  |
| Back plate   | 115x67x19mm                            |  |
| Weight       | 1KG                                    |  |
| Box          | 41x24x44cm                             |  |
| Carton QTY   | 1/8                                    |  |
|              |                                        |  |