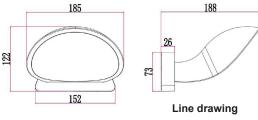

| Part No.     | BOCINA01 & BOCINA02                    |  |
|--------------|----------------------------------------|--|
| Description  | WALL LED S/M Dark Grey / WH Semicircle |  |
| Material     | Aluminium & PC                         |  |
| Kelvin       | 3000K                                  |  |
| Lumens       | 430lm                                  |  |
| Wattage      | 10W                                    |  |
| LED chips    | 14PCS SMD2835                          |  |
| Power factor | >0.5                                   |  |
| CRI          | >80                                    |  |
| Dimensions   | Please see line drawings               |  |
| Back plate   | 115x67x19mm                            |  |
| Weight       | 1KG                                    |  |
| Box          | 41x24x44cm                             |  |
| Carton QTY   | 1/8                                    |  |
|              |                                        |  |