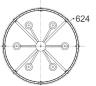

## BARRIQUE Interior Drum Wood Pendant Lights

- Material: Iron & wood
- Lamp holder: 6xE27 (Max.60W globe)
- Globe not included
- For indoor use only
- Warranty: 1 year replacement

| Part No.           | BARRIQUE1-2                                       |
|--------------------|---------------------------------------------------|
| Description        | PENDANT ES 6 x 60W LGE<br>Drum Wood With Hardware |
| Material           | Iron & wood                                       |
| Lamp holder        | 6xE27 (Max.60W)                                   |
| Product Dimensions | Ø624 x H427mm                                     |
| Suspension         | 3000mm cable & chain                              |
| Canopy size        | Ø120 x H25mm                                      |
| Box Weight         | 12kg                                              |
| Box Dimensions     | 71x71x37cm                                        |
| Carton QTY         | 1/1                                               |