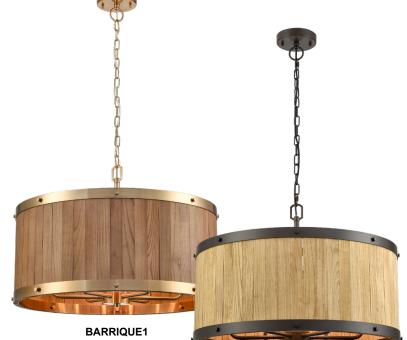

## BARRIQUE Interior Drum Wood Pendant Lights

- Material: Iron & wood
- Lamp holder: 6xE27 (Max.60W globe)
- Globe not included
- For indoor use only
- Warranty: 1 year replacement

| Part No.           | BARRIQUE1-2                                       |
|--------------------|---------------------------------------------------|
| Description        | PENDANT ES 6 x 60W LGE<br>Drum Wood With Hardware |
| Material           | Iron & wood                                       |
| Lamp holder        | 6xE27 (Max.60W)                                   |
| Product Dimensions | Ø624 x H427mm                                     |
| Suspension         | 3000mm cable & chain                              |
| Canopy size        | Ø120 x H25mm                                      |
| Box Weight         | 12kg                                              |
| Box Dimensions     | 71x71x37cm                                        |
| Carton QTY         | 1/1                                               |

\*Must be installed by a licenced electrician (Installation instructions sheet provided in each product box)

BARRIQUE1 (Medium Oak Wood with satin brass hardware)

BARRIQUE2 (Natural Wood With Oil Rubbed Bronze Hardware)

Rubbed Bronze Hardwar