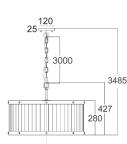

## BARRIQUE Interior Drum Wood Pendant Lights

- Material: Iron & wood
- Lamp holder: 6xE27 (Max.60W globe)
- Globe not included
- For indoor use only
- Warranty: 1 year replacement

| Part No.           | BARRIQUE1-2                                       |
|--------------------|---------------------------------------------------|
| Description        | PENDANT ES 6 x 60W LGE<br>Drum Wood With Hardware |
| Material           | Iron & wood                                       |
| Lamp holder        | 6xE27 (Max.60W)                                   |
| Product Dimensions | Ø624 x H427mm                                     |
| Suspension         | 3000mm cable & chain                              |
| Canopy size        | Ø120 x H25mm                                      |
| Box Weight         | 12kg                                              |
| Box Dimensions     | 71x71x37cm                                        |
| Carton QTY         | 1/1                                               |