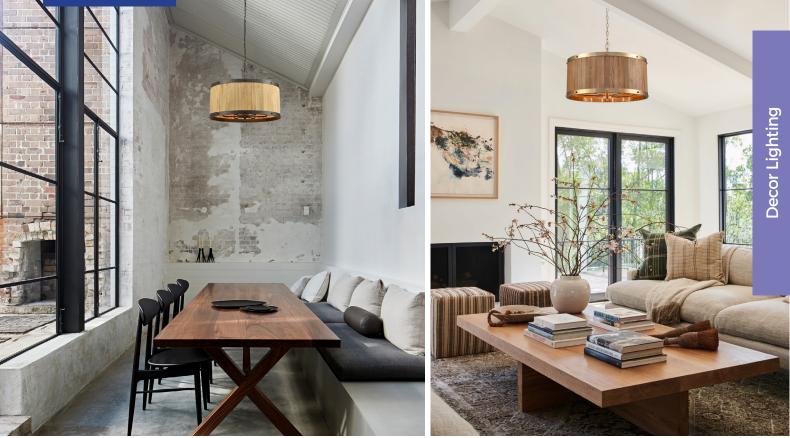

## BARRIQUE Interior Drum Wood Pendant Lights

- Material: Iron & wood
- Lamp holder: 6xE27 (Max.60W globe)
- Globe not included
- For indoor use only
- Warranty: 1 year replacement

| Part No.           | BARRIQUE1-2                                       |
|--------------------|---------------------------------------------------|
| Description        | PENDANT ES 6 x 60W LGE<br>Drum Wood With Hardware |
| Material           | Iron & wood                                       |
| Lamp holder        | 6xE27 (Max.60W)                                   |
| Product Dimensions | Ø624 x H427mm                                     |
| Suspension         | 3000mm cable & chain                              |
| Canopy size        | Ø120 x H25mm                                      |
| Box Weight         | 12kg                                              |
| Box Dimensions     | 71x71x37cm                                        |
| Carton QTY         | 1/1                                               |

\*Must be installed by a licenced electrician (Installation instructions sheet provided in each product box)

BARRIQUE1 (Medium Oak Wood with satin brass hardware)

BARRIQUE2 (Natural Wood With Oil Rubbed Bronze Hardware)