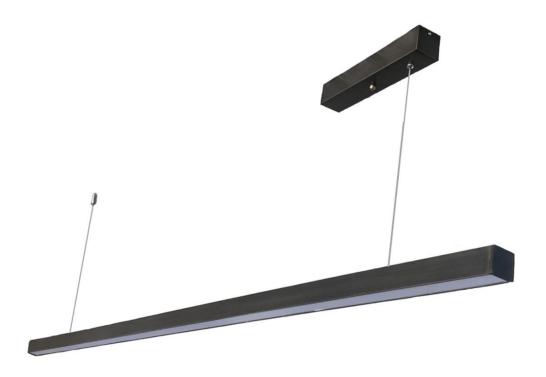

## Alpha Antique Bronze Linear Pendant

Alpha minimalist suspension pendant is designed to suit commercial and residential applications, this profile system incorporates an extruded aluminium body with flat PMMA diffuser and dediacted Led boards. The luminaire offers 3CCT switchable and phase cut dimmable.

## **UP-ALPHA-BZ-3CCT**

| Linear Dimension (mm): | L 1800 x W 35 x H 35mm                             |
|------------------------|----------------------------------------------------|
| Canopy Dimension (mm): | L 350 x W 60 x H 60mm                              |
| Suspension :           | 2500mm Adjustable Cable                            |
| Voltage & Wattage :    | 24DV 54W                                           |
| Colour temperature:    | 3CCT Switchable 3000K/4000K/5500K                  |
| Lumen :                | 3000K ( 3600lm ), 4000K (3750lm ) & 5500K (3700lm) |
| Material:              | Steel with PMMA Diffuser                           |
| Finish:                | Antique Bronze                                     |
| Warranty :             | 3 Years                                            |